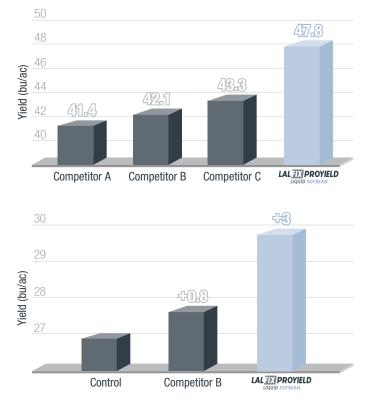

## **TRIAL RESULTS**

- 4x Replications
- · Bushel advantage over untreated control listed above bars

#### **UNIVERSITY REPLICATED PLOT TRIALS** FARGO, ND