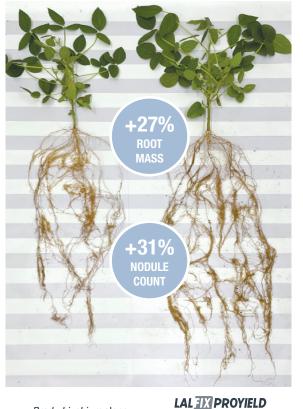

#### PLANT BIOMASS RESULTS

#### Significant Plant Response to Delftia acidovorans

15x replicated trial - 60 days after sowing

Bradyrhizobium alone

Bradyrhizobium + Delftia acidovorans