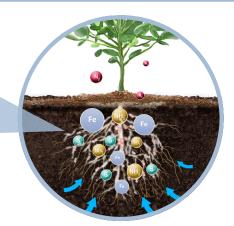

#### Delftia acidovorans

- Stimulates intricacy of root system allowing for increased nodule formation.
- Aggressively colonizes roots and outcompetes other soil bacteria and fungi.
- Solubilizes iron through siderophore production.
- Makes more sulfur available to the plant.