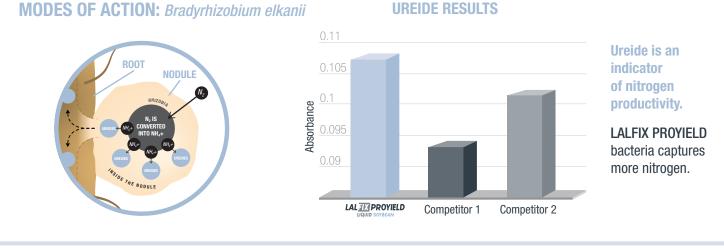

ml
- 2 x 10<sup>7</sup> Delftia acidovorans per ml

#### Package Size:

- 1 x 400 unit case
- 4 x 100 unit case

#### Easy to Use Formulation:

- One package (no mixing required)
- On-seed life of 240 days
- · Limited tackiness/bridging

Always read and follow label instructions.

# **ON-SEED APPLICATION RATE**

22.2 ml (0.75 fl oz) per 140,000 seeds OR 44.4 ml per 45.4 kg (1.5 fl oz per 100 lbs) of seed



LALLEMAND



#### PLANT BIOMASS RESULTS

#### Significant Plant Response to Delftia acidovorans

15x replicated trial - 60 days after sowing



Bradyrhizobium alone

Bradyrhizobium + Delftia acidovorans

## **TRIAL RESULTS**

- 4x Replications
- · Bushel advantage over untreated control listed above bars



#### **UNIVERSITY REPLICATED PLOT TRIALS** FARGO, ND

#### **UREIDE RESULTS**



#### **About Lallemand Plant Care**

Microbial by nature LALLEMANDPLANTCARE\_COM

For over 100 years, Lallemand has been an expert in yeast and bacteria manufacturing. It is now a global leader in the development, production, and marketing of microorganisms for various industries. Using sound science and know-how, Lallemand Plant Care provides effective microbial-based solutions that deliver agronomic, economic, and sustainable value to growers.