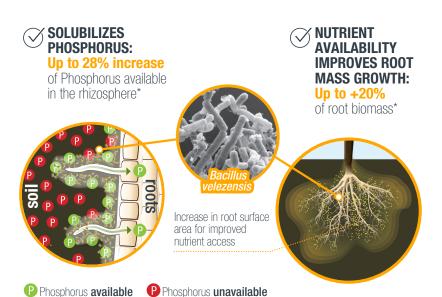

**LALRISE® START SC** is a liquid suspension concentrate (SC) based on a plant growth-promoting microbe (PGPM) that increases crop establishment through improved root vigor and nutrient availability. This PGPM solubilizes phosphorus from organic and inorganic reservoirs at both high and low pH levels, which promotes growth in young plants and increases root mass, crop homogeneity and yields.

## **ADVANTAGES**

The Bacillus velezensis bacteria contained in LALRISE START SC multiply and quickly colonize the rhizosphere by feeding on root exudates. In return, this bacteria population brings several benefits to the plants:

- Stimulating the start-up of young plants
- Improving soil exploration by roots, allowing better nutrient and water uptake
- Enhancing the productivity of plants, allowing better growth, yield, and quality