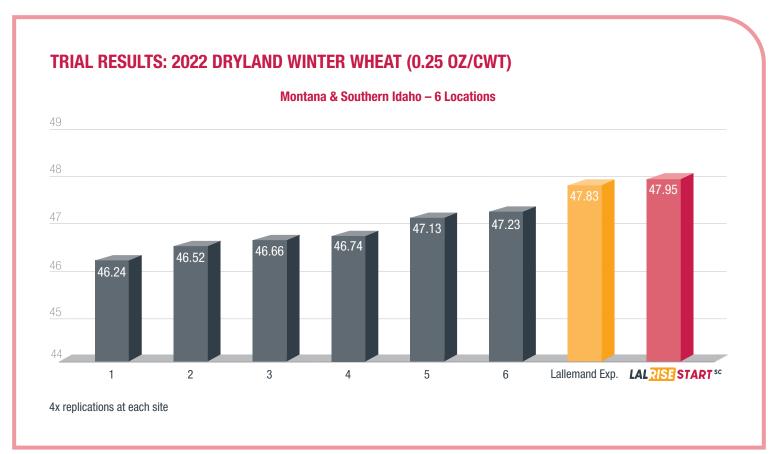

# **ON-SEED APPLICATION RATE**

Commercial seed treaters for ensured accuracy

**OUNCES PER CROP** 100 LBS OF SEED

Cereals 0.25

\*Results obtained from various trials carried out over 10 years.