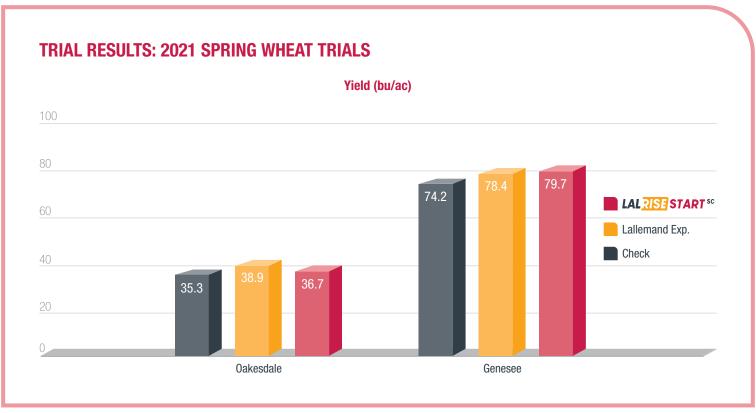

ntained in LALRISE START SC multiply and quickly colonize the rhizosphere by feeding on root exudates. In return, this bacteria population brings several benefits to the plants:

- Stimulating the start-up of young plants
- Improving soil exploration by roots, allowing better nutrient and water uptake
- Enhancing the productivity of plants, allowing better growth, yield, and quality





# **CHARACTERISTICS**

#### **Active Ingredient**

2 x 10<sup>10</sup> Bacillus velezensis CFU/ml

### **Package Size**

- 8 x 20 fl oz case
- 6 x 80 fl oz case

Always read and follow label instructions.

# **ON-SEED APPLICATION RATE**

Commercial seed treaters for ensured accuracy

**OUNCES PER CROP** 100 LBS OF SEED

Cereals 0.25

\*Results obtained from various trials carried out over 10 years.









### **About Lallemand Plant Care**

For over 100 years, Lallemand has been an expert in yeast and bacteria manufacturing. It is now a global leader in the development, production, and marketing of microorganisms for various industries. Using sound science and know-how, Lallemand Plant Care provides effective microbial-based solutions that deliver agronomic, economic, and sustainable value to growers.